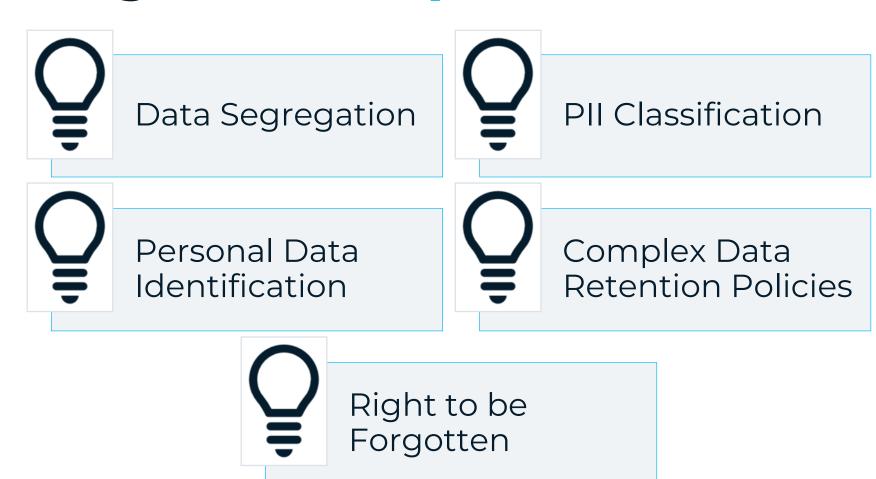

# Challenges - Compliance

## Single surface for **Data Governance and GDPR**

- Data Catalog
- Single Security Model
- · Archival and Retention
- · Right to be Forgotten