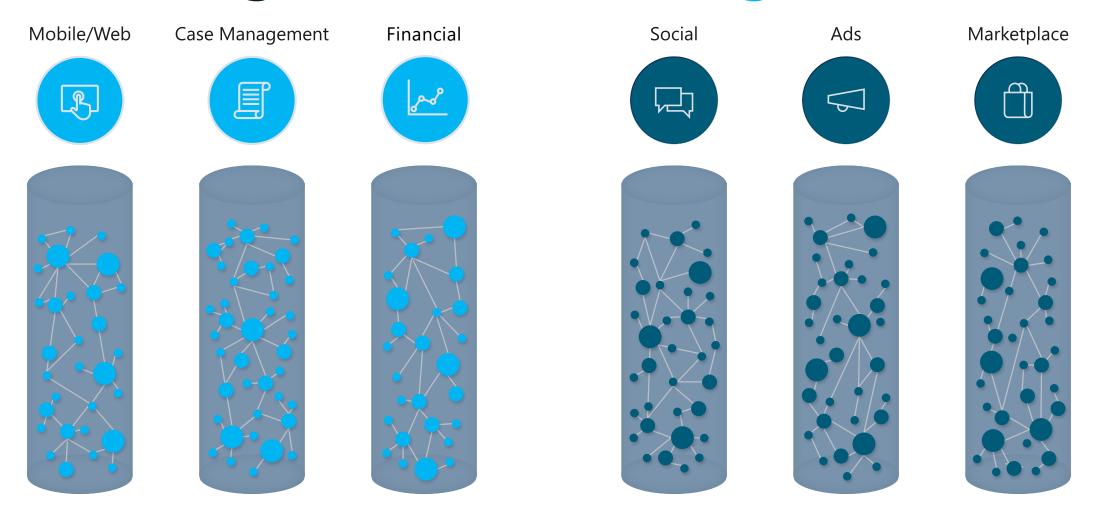

# Challenges - Data Storage

Mobile/Web

Case Management

**Financial** 

Social

Ads

Marketplace