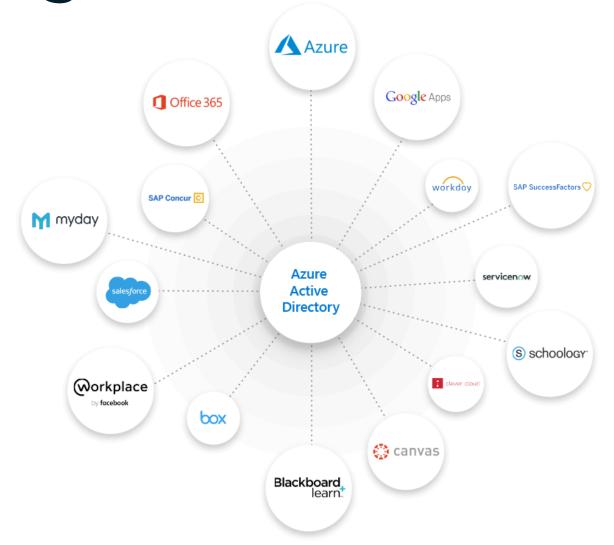

## Sharing data, models and apps with third parties

- Integration Hub
- · Identity Management