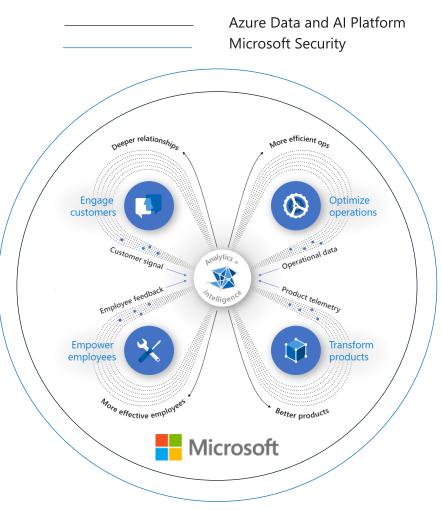

#### **Transform Data Silos**

Leverage Data Platform to merge data sources and improve data quality
Centralised Data Store for improved analysis/insights and enable innovation

# Our products

Our Data Lake platform that helps companies access and leverage their data quickly and effectively. Focused on scalability, ease of maintenance and simplifying the development of business use cases.